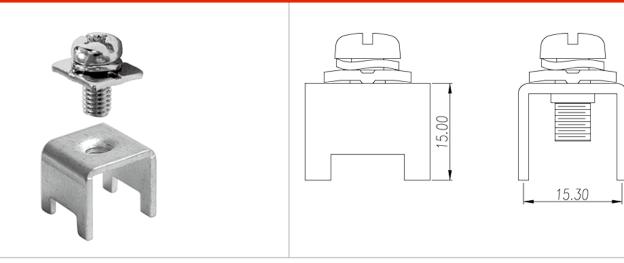

### **Product Description**

Pitch : 15.30 / 15.40 mm, 1.6x4.0mm, 150A

#### General information

| Short description                      | Barrier terminal blocks, Quick terminal blocks |
|----------------------------------------|------------------------------------------------|
| Category                               | Quick terminal blocks                          |
| Pitch (mm)                             | 15.30 / 15.40                                  |
| Pin demensions (Thickness x Width)(mm) | 1.6x4.0                                        |

## Drawings