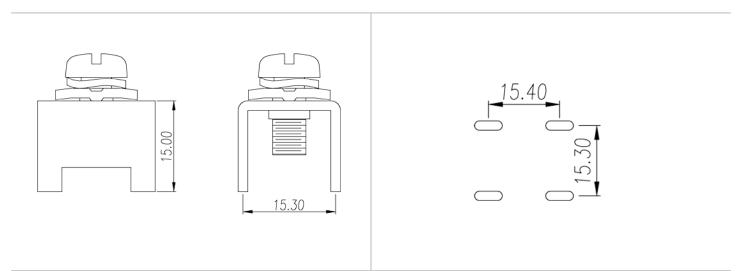

### **Product Description**

Pitch : 15.30 / 15.40 mm, 1.6x4.0mm, 150A

#### General information

| Short description                      | Barrier terminal blocks, Quick terminal blocks |
|----------------------------------------|------------------------------------------------|
| Category                               | Quick terminal blocks                          |
| Pitch (mm)                             | 15.30 / 15.40                                  |
| Pin demensions (Thickness x Width)(mm) | 1.6x4.0                                        |

## Drawings