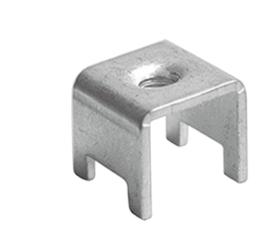

### **Product Description**

Pitch: 15.30 / 15.40mm, 1.6x4.0mm, 150A

#### General information

| Short description                      | Barrier terminal blocks, Quick terminal blocks |
|----------------------------------------|------------------------------------------------|
| Category                               | Quick terminal blocks                          |
| Pitch (mm)                             | 15.30 / 15.40                                  |
| Pin demensions (Thickness x Width)(mm) | 1.6x4.0                                        |

#### Connection data-IEC

| Rated current (A) | 150 |
|-------------------|-----|
| Screw thread      | M6  |