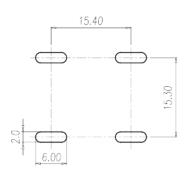

### **Product Description**

Pitch: 15.30 / 15.40mm, 1.6x4.0mm, 150A

#### General information

| Short description                      | Barrier terminal blocks, Quick terminal blocks |
|----------------------------------------|------------------------------------------------|
| Category                               | Quick terminal blocks                          |
| Pitch (mm)                             | 15.30 / 15.40                                  |
| Pin demensions (Thickness x Width)(mm) | 1.6x4.0                                        |

### Drawings