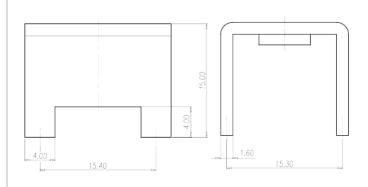

### **Product Description**

Pitch: 15.30 / 15.40mm, 1.6x4.0mm, 150A

#### General information

| Short description                      | Barrier terminal blocks, Quick terminal blocks |
|----------------------------------------|------------------------------------------------|
| Category                               | Quick terminal blocks                          |
| Pitch (mm)                             | 15.30 / 15.40                                  |
| Pin demensions (Thickness x Width)(mm) | 1.6x4.0                                        |