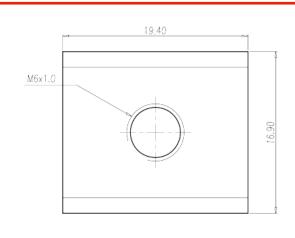

#### General information

| Short description                      | Barrier terminal blocks, Quick terminal blocks |
|----------------------------------------|------------------------------------------------|
| Category                               | Quick terminal blocks                          |
| Pitch (mm)                             | 15.30 / 15.40                                  |
| Pin demensions (Thickness x Width)(mm) | 1.6x4.0                                        |

#### Connection data-IEC

| Rated current (A) | 150 |
|-------------------|-----|
| Screw thread      | M6  |