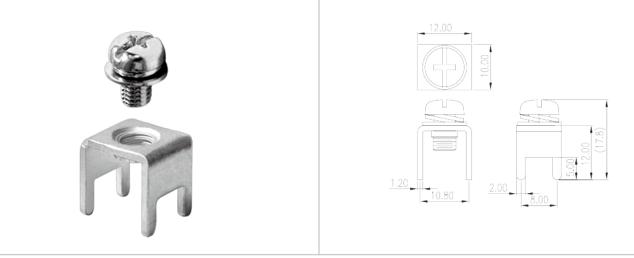

### **Product Description**

Pitch : 8.00 /10.80 mm ,1.2x2.0mm, 85A

#### General information

| Short description                      | Barrier terminal blocks , Quick terminal blocks |
|----------------------------------------|-------------------------------------------------|
| Category                               | Quick terminal blocks                           |
| Pitch (mm)                             | 8.00 / 10.80                                    |
| Pin demensions (Thickness x Width)(mm) | 1.2x2.0                                         |

#### Material information

| Conductor material           | Copper Alloy |
|------------------------------|--------------|
| Plating of conductor surface | Tinned       |

#### Connection data-IEC

| Screw thread                                           | M5      |
|--------------------------------------------------------|---------|
| Slotted screwdriver size (Blade thickness x Width)(mm) | 1.0x5.5 |
| Philips screwdriver size                               | PH2     |
| Recommend tightening torque. min (N.m)                 | 2       |
| Recommend tightening torque. max (N.m)                 | 2.4     |

# Drawings