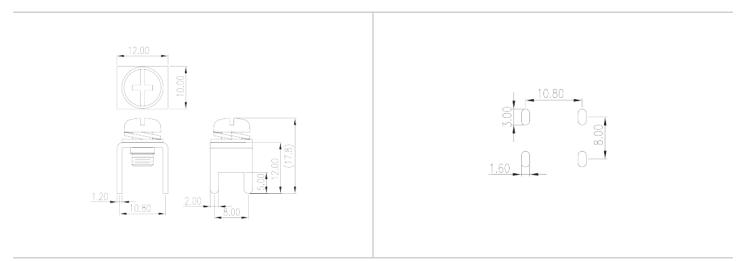

### **Product Description**

Pitch : 8.00 /10.80 mm ,1.2x2.0mm, 85A

#### General information

| Short description                      | Barrier terminal blocks , Quick terminal blocks |
|----------------------------------------|-------------------------------------------------|
| Category                               | Quick terminal blocks                           |
| Pitch (mm)                             | 8.00 / 10.80                                    |
| Pin demensions (Thickness x Width)(mm) | 1.2x2.0                                         |

# Drawings