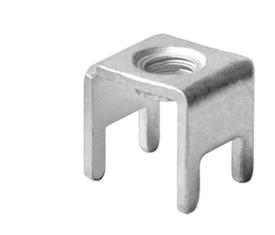

## **Product Description**

Pitch: 8.00 /10.80 mm, 1.2x2.0mm, 85A

#### General information

| Short description                      | Barrier terminal blocks , Quick terminal blocks |
|----------------------------------------|-------------------------------------------------|
| Category                               | Quick terminal blocks                           |
| Pitch (mm)                             | 8.00 / 10.80                                    |
| Pin demensions (Thickness x Width)(mm) | 1.2x2.0                                         |

#### Material information

| Conductor material           | Copper Alloy |
|------------------------------|--------------|
| Plating of conductor surface | Tinned       |

#### Connection data-IEC

| Screw thread | M5 |
|--------------|----|
|--------------|----|