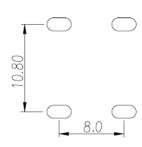

## **Product Description**

Pitch: 8.00 /10.80 mm, 1.2x2.0mm, 85A

#### General information

| Short description                      | Barrier terminal blocks , Quick terminal blocks |
|----------------------------------------|-------------------------------------------------|
| Category                               | Quick terminal blocks                           |
| Pitch (mm)                             | 8.00 / 10.80                                    |
| Pin demensions (Thickness x Width)(mm) | 1.2x2.0                                         |

## Drawings