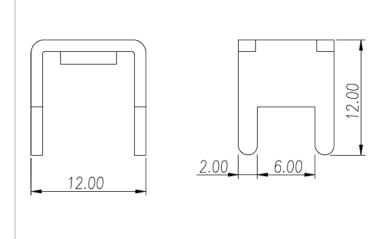

# P-831

Barrier Terminal Blocks > Wire Terminal

Date:2025-08-16Version:1.2





The web catalog is for reference only. Dinkle remains the right of product modification and engineering change of the design.

The final product is made according to engineering drawing.

## **Product Description**

Pitch: 8.00 /10.80 mm, 1.2x2.0mm, 85A

#### General information

| Short description                      | Barrier terminal blocks , Quick terminal blocks |
|----------------------------------------|-------------------------------------------------|
| Category                               | Quick terminal blocks                           |
| Pitch (mm)                             | 8.00 / 10.80                                    |
| Pin demensions (Thickness x Width)(mm) | 1.2x2.0                                         |

#### Material information

| Conductor material