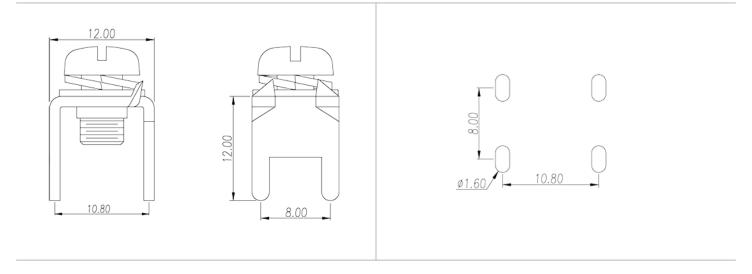

### **Product Description**

Pitch: 8.00 /10.80 mm, 1.2x2.0mm, 85A

#### General information

| Short description                      | Barrier terminal blocks, Quick terminal blocks |
|----------------------------------------|------------------------------------------------|
| Category                               | Quick terminal blocks                          |
| Pitch (mm)                             | 8.00 / 10.80                                   |
| Pin demensions (Thickness x Width)(mm) | 1.2x2.0                                        |

### Drawings