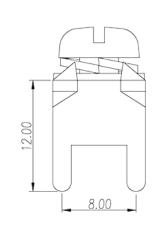

### **Product Description**

Pitch: 8.00 /10.80 mm, 1.2x2.0mm, 85A

#### General information

| Short description                      | Barrier terminal blocks, Quick terminal blocks |
|----------------------------------------|------------------------------------------------|
| Category                               | Quick terminal blocks                          |
| Pitch (mm)                             | 8.00 / 10.80                                   |
| Pin demensions (Thickness x Width)(mm) | 1.2x2.0                                        |

### Drawings