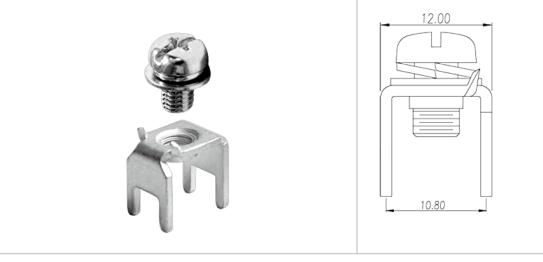

### **Product Description**

Pitch: 8.00 /10.80 mm, 1.2x2.0mm, 85A

#### General information

| Short description                      | Barrier terminal blocks, Quick terminal blocks |
|----------------------------------------|------------------------------------------------|
| Category                               | Quick terminal blocks                          |
| Pitch (mm)                             | 8.00 / 10.80                                   |
| Pin demensions (Thickness x Width)(mm) | 1.2x2.0                                        |

#### Connection data-IEC

| Rated current (A)                                      | 85      |
|--------------------------------------------------------|---------|
| Screw thread                                           | M5      |
| Slotted screwdriver size (Blade thickness x Width)(mm) | 1.0x5.5 |
| Philips screwdriver size                               | PH2     |
| Recommend tightening torque. min (N.m)                 | 2       |
| Recommend tightening torque. max (N.m)                 | 2.4     |

### Drawings