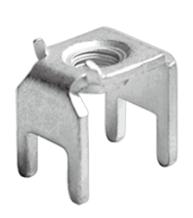

## **Product Description**

Pitch : 8.00 /10.80 mm, 1.2x2.0mm, 85A

#### General information

| Short description                      | Barrier terminal blocks, Quick terminal blocks |
|----------------------------------------|------------------------------------------------|
| Category                               | Quick terminal blocks                          |
| Pitch (mm)                             | 8.00 / 10.80                                   |
| Pin demensions (Thickness x Width)(mm) | 1.2x2.0                                        |

#### Material information

| Conductor material           | COPPER ALLOY |
|------------------------------|--------------|
| Plating of conductor surface | Tin PLATED   |

#### Connection data-IEC

| Rated current (A) | 85 |
|-------------------|----|
| Screw thread      | M5 |