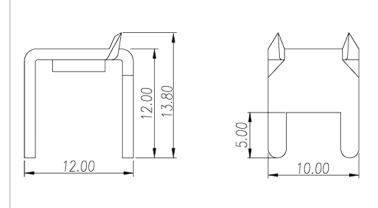

# P-830 Barrier Terminal Blocks > Wire Terminal

Date:2025-08-15Version:1.2





The web catalog is for reference only. Dinkle remains the right of product modification and engineering change of the design. The final product is made according to engineering drawing.

## **Product Description**

Pitch : 8.00 /10.80 mm, 1.2x2.0mm, 85A

#### General information

| Short description                      | Barrier terminal blocks, Quick terminal blocks |
|----------------------------------------|------------------------------------------------|
| Category                               | Quick terminal blocks                          |
| Pitch (mm)                             | 8.00 / 10.80                                   |
| Pin demensions (Thickness x Width)(mm) | 1.2x2.0                                        |

#### Material information

| Conductor material