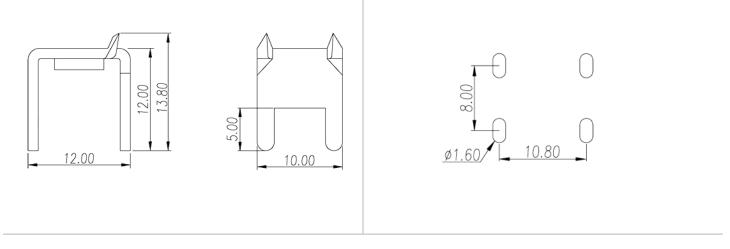

, 1.2x2.0mm, 85A

#### General information

| Short description                      | Barrier terminal blocks, Quick terminal blocks |
|----------------------------------------|------------------------------------------------|
| Category                               | Quick terminal blocks                          |
| Pitch (mm)                             | 8.00 / 10.80                                   |
| Pin demensions (Thickness x Width)(mm) | 1.2x2.0                                        |

#### Material information

| Conductor material           | COPPER ALLOY |
|------------------------------|--------------|
| Plating of conductor surface | Tin PLATED   |

#### Connection data-IEC

| Rated current (A) | 85 |
|-------------------|----|
| Screw thread      | M5 |

## Drawings





# Approvals