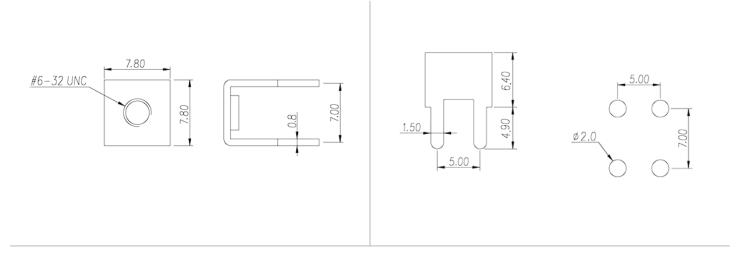

### **Product Description**

Pitch: 5.00 / 7.00 mm, 0.8x1.5mm, 50A

#### General information

| Short description                      | Barrier terminal blocks, Quick terminal blocks |
|----------------------------------------|------------------------------------------------|
| Category                               | Quick terminal blocks                          |
| Pitch (mm)                             | 5.00 / 7.50                                    |
| Pin demensions (Thickness x Width)(mm) | 0.8x1.5                                        |

#### Material information

| Conductor material           | COPPER ALLOY |
|------------------------------|--------------|
| Plating of conductor surface | Tin PLATED   |

#### Connection data-IEC

| Rated current (A) | 50    |
|-------------------|-------|
| Screw thread      | #6-32 |

## Drawings