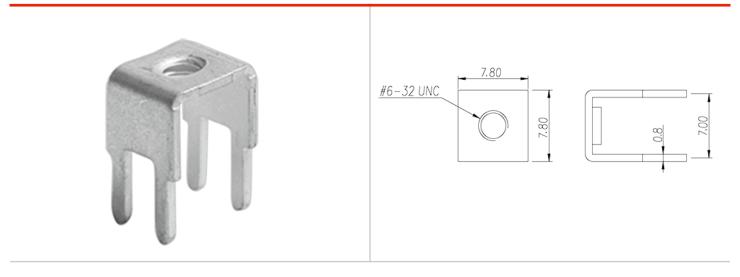

### **Product Description**

Pitch: 5.00 / 7.00 mm, 0.8x1.5mm, 50A

#### General information

| Short description                      | Barrier terminal blocks, Quick terminal blocks |
|----------------------------------------|------------------------------------------------|
| Category                               | Quick terminal blocks                          |
| Pitch (mm)                             | 5.00 / 7.50                                    |
| Pin demensions (Thickness x Width)(mm) | 0.8x1.5                                        |

#### Material information

| Conductor material           | COPPER ALLOY |
|------------------------------|--------------|
| Plating of conductor surface | Tin PLATED   |

#### Connection data-IEC

| Rated current (A) | 50    |
|-------------------|-------|
| Screw thread      | #6-32 |

## Drawings