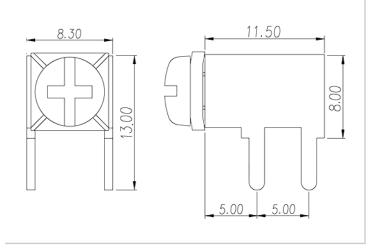

#### **Product Description**

Pin size:0.8x1.5mm, 80A

#### General information

| Short description                      | Barrier terminal blocks, Quick terminal blocks |
|----------------------------------------|------------------------------------------------|
| Category                               | Quick terminal blocks                          |
| Pin demensions (Thickness x Width)(mm) | 0.8x1.5                                        |

## Drawings