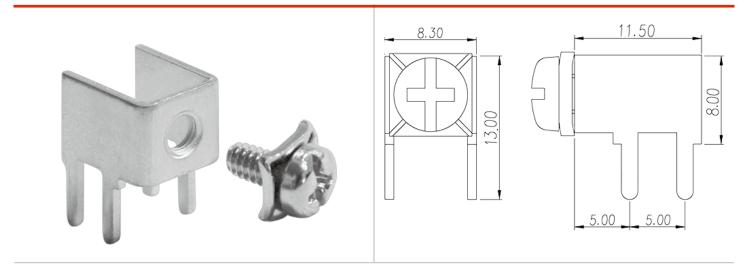

#### **Product Description**

Pin size:0.8x1.5mm, 80A

#### General information

| Short description                      | Barrier terminal blocks, Quick terminal blocks |
|----------------------------------------|------------------------------------------------|
| Category                               | Quick terminal blocks                          |
| Pin demensions (Thickness x Width)(mm) | 0.8x1.5                                        |

#### Material information

| Conductor material           | COPPER ALLOY |
|------------------------------|--------------|
| Plating of conductor surface | Tin PLATED   |

#### Connection data-IEC

| Rated current (A)                                      | 80      |
|--------------------------------------------------------|---------|
| Screw thread                                           | #6-32   |
| Slotted screwdriver size (Blade thickness x Width)(mm) | 0.8x4.0 |
| Philips screwdriver size                               | PH2     |
| Recommend tightening torque. min (N.m)                 | 0.8     |
| Recommend tightening torque. max (N.m)                 | 1       |

## Drawings