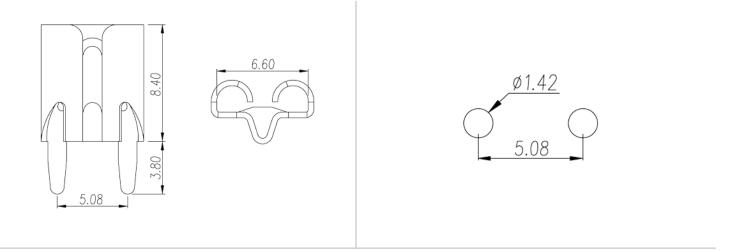

## **Product Description**

Pitch : 5.08mm, 0.4x1.35mm, 30A

#### General information

| Short description                      | Barrier terminal blocks, Quick terminal blocks |
|----------------------------------------|------------------------------------------------|
| Category                               | Quick terminal blocks                          |
| Pitch (mm)                             | 5.08                                           |
| Pin demensions (Thickness x Width)(mm) | 0.4x1.35                                       |

### Drawings