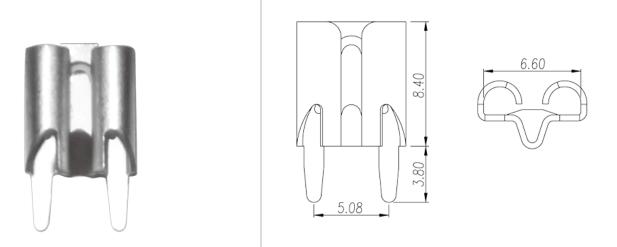

## **Product Description**

Pitch : 5.08mm, 0.4x1.35mm, 30A

#### General information

| Short description                      | Barrier terminal blocks, Quick terminal blocks |
|----------------------------------------|------------------------------------------------|
| Category                               | Quick terminal blocks                          |
| Pitch (mm)                             | 5.08                                           |
| Pin demensions (Thickness x Width)(mm) | 0.4x1.35                                       |

### Drawings