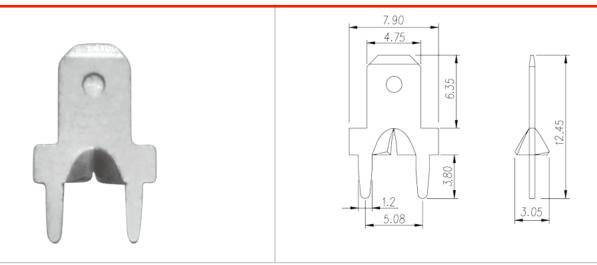

## **Product Description**

Pitch : 5.08mm, 0.5x1.2mm, 30A

#### General information

| Short description                      | Barrier terminal blocks, Quick terminal blocks |
|----------------------------------------|------------------------------------------------|
| Category                               | Quick terminal blocks                          |
| Pitch (mm)                             | 5.08                                           |
| Pin demensions (Thickness x Width)(mm) | 0.5x1.2                                        |

#### Material information

| Conductor material           | COPPER ALLOY |
|------------------------------|--------------|
| Plating of conductor surface | Tin PLATED   |

## Drawings