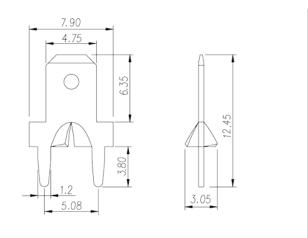

## **Product Description**

Pitch : 5.08mm, 0.5x1.2mm, 30A

#### General information

| Short description                      | Barrier terminal blocks, Quick terminal blocks |
|----------------------------------------|------------------------------------------------|
| Category                               | Quick terminal blocks                          |
| Pitch (mm)                             | 5.08                                           |
| Pin demensions (Thickness x Width)(mm) | 0.5x1.2                                        |

#### Material information

| Conductor material           | COPPER ALLOY |
|------------------------------|--------------|
| Plating of conductor surface | Tin PLATED   |

## Drawings