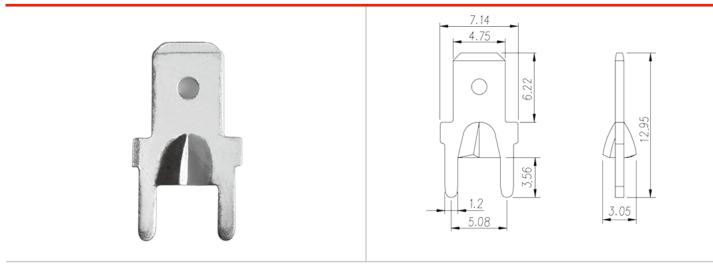

## **Product Description**

Pitch: 5.08mm, 0.8x1.2mm, 30A

#### General information

| Short description                      | Barrier terminal blocks, Quick terminal blocks |
|----------------------------------------|------------------------------------------------|
| Category                               | Quick terminal blocks                          |
| Pitch (mm)                             | 5.08                                           |
| Pin demensions (Thickness x Width)(mm) | 0.8x1.2                                        |

## Drawings