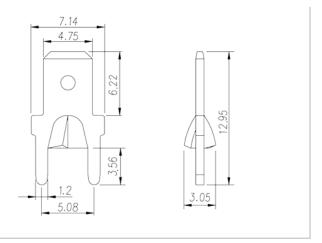

## **Product Description**

Pitch: 5.08mm, 0.8x1.2mm, 30A

#### General information

| Short description                      | Barrier terminal blocks, Quick terminal blocks |
|----------------------------------------|------------------------------------------------|
| Category                               | Quick terminal blocks                          |
| Pitch (mm)                             | 5.08                                           |
| Pin demensions (Thickness x Width)(mm) | 0.8x1.2                                        |

## Drawings