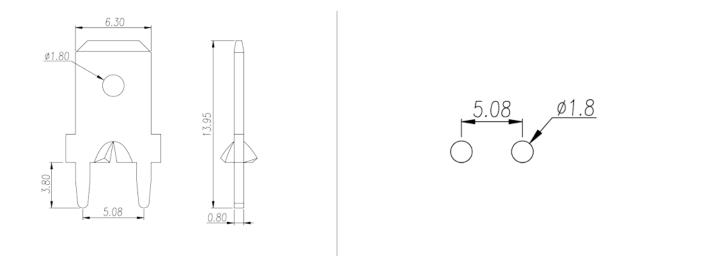

## **Product Description**

Pitch : 5.08mm, 0.8x1.2mm, 30A

#### General information

| Short description                      | Barrier terminal blocks, Quick terminal blocks |
|----------------------------------------|------------------------------------------------|
| Category                               | Quick terminal blocks                          |
| Pitch (mm)                             | 5.08                                           |
| Pin demensions (Thickness x Width)(mm) | 0.8x1.2                                        |

### Drawings