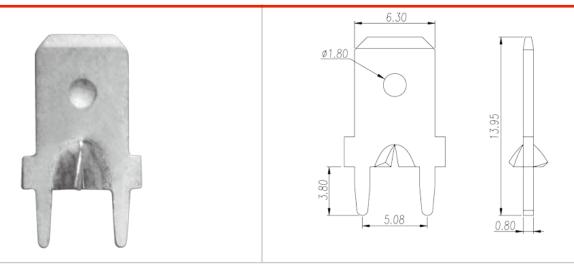

## **Product Description**

Pitch : 5.08mm, 0.8x1.2mm, 30A

#### General information

| Short description                      | Barrier terminal blocks, Quick terminal blocks |
|----------------------------------------|------------------------------------------------|
| Category                               | Quick terminal blocks                          |
| Pitch (mm)                             | 5.08                                           |
| Pin demensions (Thickness x Width)(mm) | 0.8x1.2                                        |

### Drawings