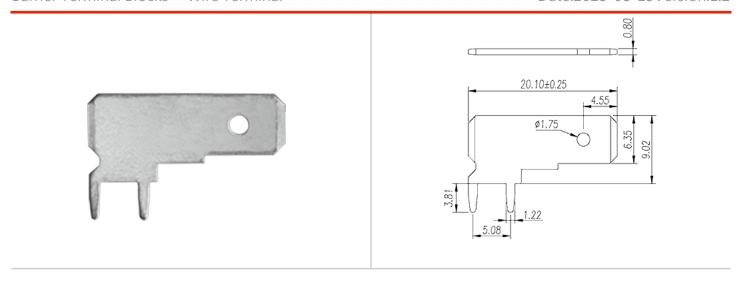

### **Product Description**

Pitch: 5.08mm, 0.8x1.22mm, 30A

#### General information

| Short description                      | Barrier terminal blocks, Quick terminal blocks |
|----------------------------------------|------------------------------------------------|
| Category                               | Quick terminal blocks                          |
| Pitch (mm)                             | 5.08                                           |
| Pin demensions (Thickness x Width)(mm) | 0.8x1.22                                       |

## Drawings