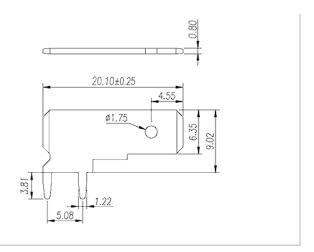

### **Product Description**

Pitch: 5.08mm, 0.8x1.22mm, 30A

#### General information

| Short description                      | Barrier terminal blocks, Quick terminal blocks |
|----------------------------------------|------------------------------------------------|
| Category                               | Quick terminal blocks                          |
| Pitch (mm)                             | 5.08                                           |
| Pin demensions (Thickness x Width)(mm) | 0.8x1.22                                       |

## Drawings