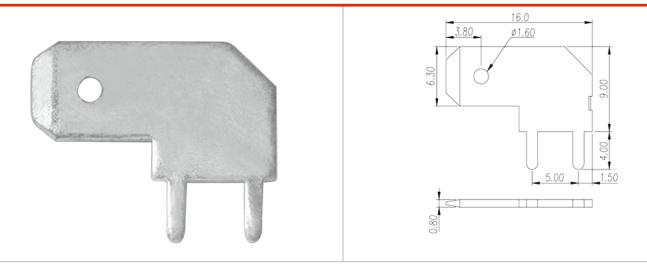

## **Product Description**

Pitch : 5.00mm, 0.8x1.2mm, 30A

#### General information

| Short description                      | Barrier terminal blocks, Quick terminal blocks |
|----------------------------------------|------------------------------------------------|
| Category                               | Quick terminal blocks                          |
| Pitch (mm)                             | 5.00                                           |
| Pin demensions (Thickness x Width)(mm) | 0.8x1.2                                        |

#### Material information

| Conductor material           | COPPER ALLOY |
|------------------------------|--------------|
| Plating of conductor surface | Tin PLATED   |

#### Connection data-IEC

| Rated current (A) 30 |
|----------------------|
|----------------------|

### Drawings