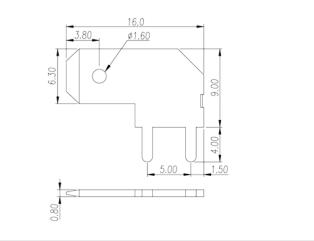

## **Product Description**

Pitch : 5.00mm, 0.8x1.2mm, 30A

#### General information

| Short description                      | Barrier terminal blocks, Quick terminal blocks |
|----------------------------------------|------------------------------------------------|
| Category                               | Quick terminal blocks                          |
| Pitch (mm)                             | 5.00                                           |
| Pin demensions (Thickness x Width)(mm) | 0.8x1.2                                        |

#### Material information

| Conductor material           | COPPER ALLOY |
|------------------------------|--------------|
| Plating of conductor surface | Tin PLATED   |

#### Connection data-IEC

| Rated current (A) 30 |
|----------------------|
|----------------------|

### Drawings