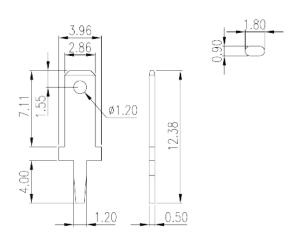

### **Product Description**

0.5x1.2mm

#### General information

| Short description                      | Barrier terminal blocks, Quick terminal blocks |
|----------------------------------------|------------------------------------------------|
| Category                               | Quick terminal blocks                          |
| Pin demensions (Thickness x Width)(mm) | 0.5x1.2                                        |

### Drawings