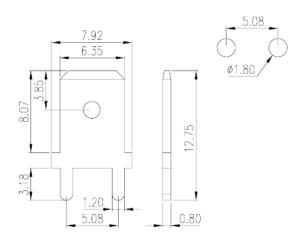

### **Product Description**

Pitch: 5.08mm, 0.8x1.2mm, 30A

#### General information

| Short description                      | Barrier terminal blocks, Quick terminal blocks |
|----------------------------------------|------------------------------------------------|
| Category                               | Quick terminal blocks                          |
| Pitch (mm)                             | 5.08                                           |
| Pin demensions (Thickness x Width)(mm) | 0.8x1.2                                        |

#### Material information

| Conductor material           | COPPER ALLOY |
|------------------------------|--------------|
| Plating of conductor surface | Tin PLATED   |

#### Connection data-IEC

| Rated current (A) | 30 |
|-------------------|----|

## Drawings