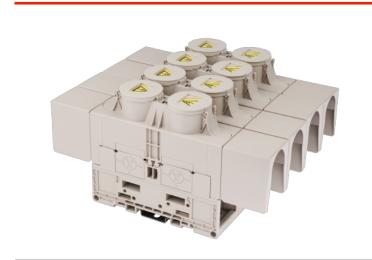

#### **Product Description**

M10, 1500V, 300A, Beige (default)

#### General information

| Short description | Feed-through Single Level, Stud Connection |
|-------------------|--------------------------------------------|
| Category          | Feed-through Single Level                  |
| Color             | Refer to drawing                           |
| Connection method | Stud Connection                            |
| Length (mm)       | 220                                        |
| Width (mm)        | 42                                         |
| Height (mm)       | 118.5                                      |
| Level             | Single level                               |
| Connection points | 2                                          |