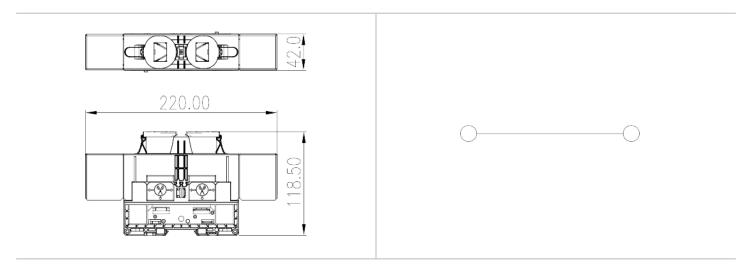

#### General information

| Short description | Feed-through Single Level, Stud Connection |
|-------------------|--------------------------------------------|
| Category          | Feed-through Single Level                  |
| Color             | Refer to drawing                           |
| Connection method | Stud Connection                            |
| Length (mm)       | 220                                        |
| Width (mm)        | 42                                         |
| Height (mm)       | 118.5                                      |
| Level             | Single level                               |
| Connection points | 2                                          |

# Drawings