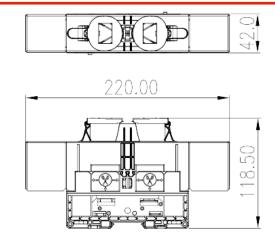

#### General information

| Short description | Feed-through Single Level, Stud Connection |
|-------------------|--------------------------------------------|
| Category          | Feed-through Single Level                  |
| Color             | Refer to drawing                           |
| Connection method | Stud Connection                            |
| Length (mm)       | 220                                        |
| Width (mm)        | 42                                         |
| Height (mm)       | 118.5                                      |
| Level             | Single level                               |
| Connection points | 2                                          |

# Drawings