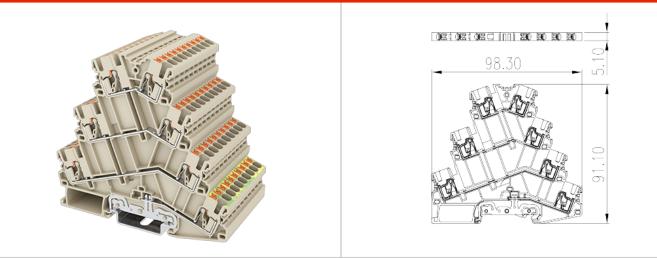

#### General information

| Short description   | Grounding Terminal Block, Push-in Design |
|---------------------|------------------------------------------|
| Category            | Grounding Terminal Blocks                |
| Color               | Beige (default)                          |
| Connection method   | Push-in Design                           |
| Type of locking     | Rail Mounting                            |
| Length (mm)         | 98.3                                     |
| Width (mm)          | 5.1                                      |
| Height (mm)         | 91.1                                     |
| Number of positions | ≥1P                                      |
| Level               | Four level                               |
| Connection points   | 7                                        |

## Drawings