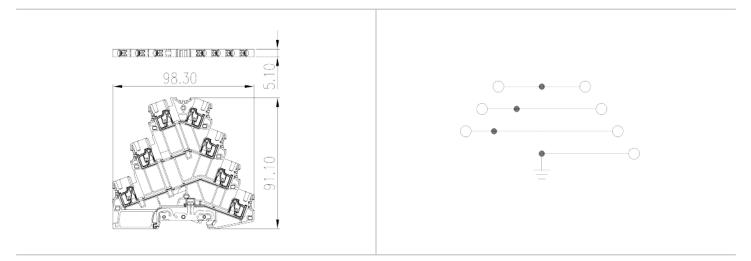

#### General information

| Short description   | Grounding Terminal Block, Push-in Design |
|---------------------|------------------------------------------|
| Category            | Grounding Terminal Blocks                |
| Color               | Beige (default)                          |
| Connection method   | Push-in Design                           |
| Type of locking     | Rail Mounting                            |
| Length (mm)         | 98.3                                     |
| Width (mm)          | 5.1                                      |
| Height (mm)         | 91.1                                     |
| Number of positions | ≥1P                                      |
| Level               | Four level                               |
| Connection points   | 7                                        |

## Drawings