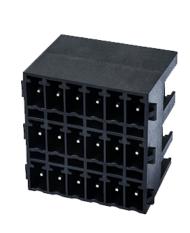

### **Product Description**

Pitch: 3.50 mm, 300V, 8A

#### General information

| Short description                      | PCB Connector – Socket                                                              |
|----------------------------------------|-------------------------------------------------------------------------------------|
| Category                               | PCB Connector – Socket                                                              |
| Pitch (mm)                             | 3.5                                                                                 |
| Color                                  | Refer to drawing                                                                    |
| Type of locking                        | Without                                                                             |
| Soldering method                       | Reflow Soldering (Temperature condition according to standard IPC/JEDEC J-STD-020E) |
| Length (mm)                            | 3.50*(P/3-1)+6.4                                                                    |
| Width (mm)                             | 16.8                                                                                |
| Height (mm)                            | 23.5                                                                                |
| Pin demensions (Thickness x Width)(mm) | 0.8x0.8                                                                             |
| PCB hole diameter (mm)                 | 1.3~1.4                                                                             |
| Number of poles                        | 6~72P                                                                               |
| Level                                  | 3                                                                                   |
|                                        |                                                                                     |