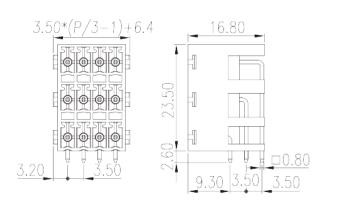

#### General information

| Short description                      | PCB Connector – Socket                                                              |
|----------------------------------------|-------------------------------------------------------------------------------------|
| Category                               | PCB Connector – Socket                                                              |
| Pitch (mm)                             | 3.5                                                                                 |
| Color                                  | Refer to drawing                                                                    |
| Type of locking                        | Without                                                                             |
| Soldering method                       | Reflow Soldering (Temperature condition according to standard IPC/JEDEC J-STD-020E) |
| Length (mm)                            | 3.50*(P/3-1)+6.4                                                                    |
| Width (mm)                             | 16.8                                                                                |
| Height (mm)                            | 23.5                                                                                |
| Pin demensions (Thickness x Width)(mm) | 0.8x0.8                                                                             |
| PCB hole diameter (mm)                 | 1.3~1.4                                                                             |
| Number of poles                        | 6~72P                                                                               |
| Level                                  | 3                                                                                   |
|                                        |                                                                                     |