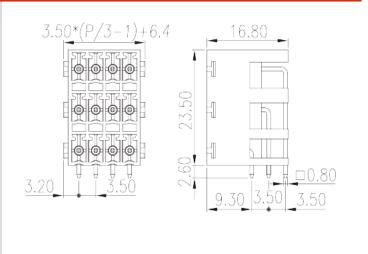

#### General information

| Short description                      | PCB Connector – Socket                                                              |
|----------------------------------------|-------------------------------------------------------------------------------------|
| Category                               | PCB Connector – Socket                                                              |
| Pitch (mm)                             | 3.5                                                                                 |
| Color                                  | Refer to drawing                                                                    |
| Type of locking                        | Without                                                                             |
| Soldering method                       | Reflow Soldering (Temperature condition according to standard IPC/JEDEC J-STD-020E) |
| Length (mm)                            | 3.50*(P/3-1)+6.4                                                                    |
| Width (mm)                             | 16.8                                                                                |
| Height (mm)                            | 23.5                                                                                |
| Pin demensions (Thickness x Width)(mm) | 0.8x0.8                                                                             |
| PCB hole diameter (mm)                 | 1.3~1.4                                                                             |
| Number of poles                        | 6~72P                                                                               |
| Level                                  | 3                                                                                   |
|                                        |                                                                                     |