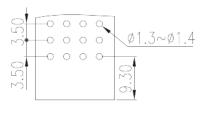

#### General information

| Short description                      | PCB Connector – Socket                                                              |
|----------------------------------------|-------------------------------------------------------------------------------------|
| Category                               | PCB Connector – Socket                                                              |
| Pitch (mm)                             | 3.5                                                                                 |
| Color                                  | Refer to drawing                                                                    |
| Type of locking                        | Without                                                                             |
| Soldering method                       | Reflow Soldering (Temperature condition according to standard IPC/JEDEC J-STD-020E) |
| Length (mm)                            | 3.50*(P/3-1)+6.4                                                                    |
| Width (mm)                             | 16.8                                                                                |
| Height (mm)                            | 23.5                                                                                |
| Pin demensions (Thickness x Width)(mm) | 0.8x0.8                                                                             |
| PCB hole diameter (mm)                 | 1.3~1.4                                                                             |
| Number of poles                        | 6~72P                                                                               |
| Level                                  | 3                                                                                   |
|                                        |                                                                                     |